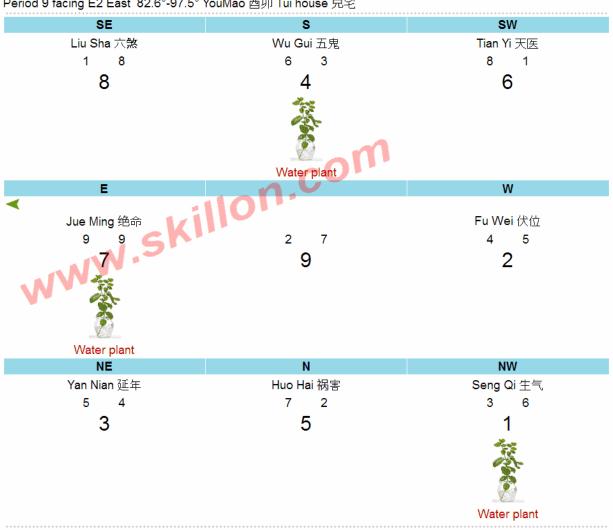

### Period 9 facing E2 East 82.6°-97.5° YouMao 酉卯 Tui house 兑宅

Important:

- 1. This Feng Shui arrangements and formations shall remain as long as your house's period and facing remain the same.
- 2. This Feng Shui arrangements and formations must be in place regardless of what other arrangements that you might have.
- 3. This Feng Shui arrangements must consist of all the items in the correct locations.