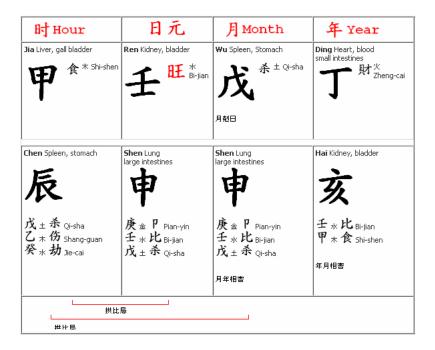

She was born on 21/8/1947 in the Dragon hour. (1947 七月 初六 辰時)

TianGan and DiZhi see a complete Wood, Fire, Earth, Metal and Water or the complete 印劫伤财官. In term of 5 elements, her BaZi does not miss any you can call this as balance. However is her BaZi harmonious? Look at her TianGan; 财杀食 three gods in production cycle. 甲食 being separated by the day master and it is not hurting 杀—TianGan harmony. Now look at DiZhi. 杀 produce 阝 and 阝 produce 比 — also harmony. This BaZi by having "De ling", "De di" and "Shi shi" making it a strong self. Her three favorable gods all reveal and with the right Ta Yun she will achieve fame, wealth and power. She is Margaret Chan from Hong Kong.