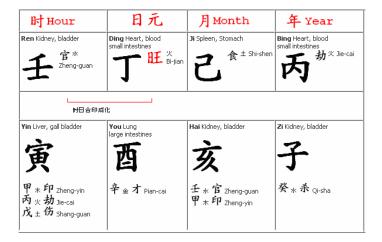

She was born on 11/11/1936 in the Tiger hour.

Self Ding丁Fire born in Hai 亥 month, "She ling", "She di" and "De Shi" supposed to be a weak 弱 self but 己食 has no root and 才官杀 are all hidden, rival gang is weak. Same gang 丙劫 has root at 寅 and丁壬 combined to become 印 and has root at 寅, same gang is stronger than the rival gang; this weak 弱 "rou" self turn into a strong 旺 "wang" self.

This BaZi have all the 5 elements with no missing of 印劫伤财官, we can say that this lady entire life is very stable without any major calamity and she will have good health. With the entire 5 elements you can also call this a balance chart but it is a good chart? Her favorable Ten Gods 才官杀 do not reveal and 食 has no root, further more her favorable Ten Gods are never enhance by her Ta Yun, she will never be rich, famous or in power. Until today at the age of 79 she led a stable and comfortable life and she has never work for others.